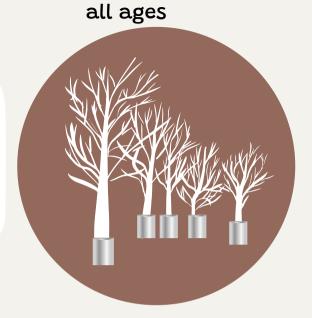

### **Notes**

Sapen can be seen lining the streets in Haiti during the Christmas season. They are constructed by artisans along with Fanal (Haitian lanterns). The Sapen are made from tree cuttings and painted white. The tree branches are installed into a small bucket of cement.